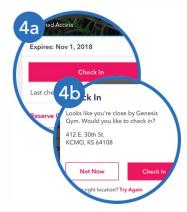

## Purchase a Membership\*

**Create** Your Peerfit Account

**Choose** a Facility

**Purchase** a Membership

Use the Website or Mobile App to **Check In** & Record Attendance when you go **Work Out!** 

Peerfit app available for download: