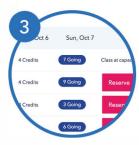

### Reserve a Class

**Create** Your Peerfit Account

**Choose** a Studio or Facility

**Reserve** a Class

Show Up & Work Out