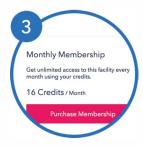

## Purchase a Membership\*

**Create** Your Peerfit Account

**Choose** a Facility

**Purchase** a Membership

Use the Website or Mobile App to **Check In** & Record Attendance when you go **Work Out!** 

Peerfit app available for download: